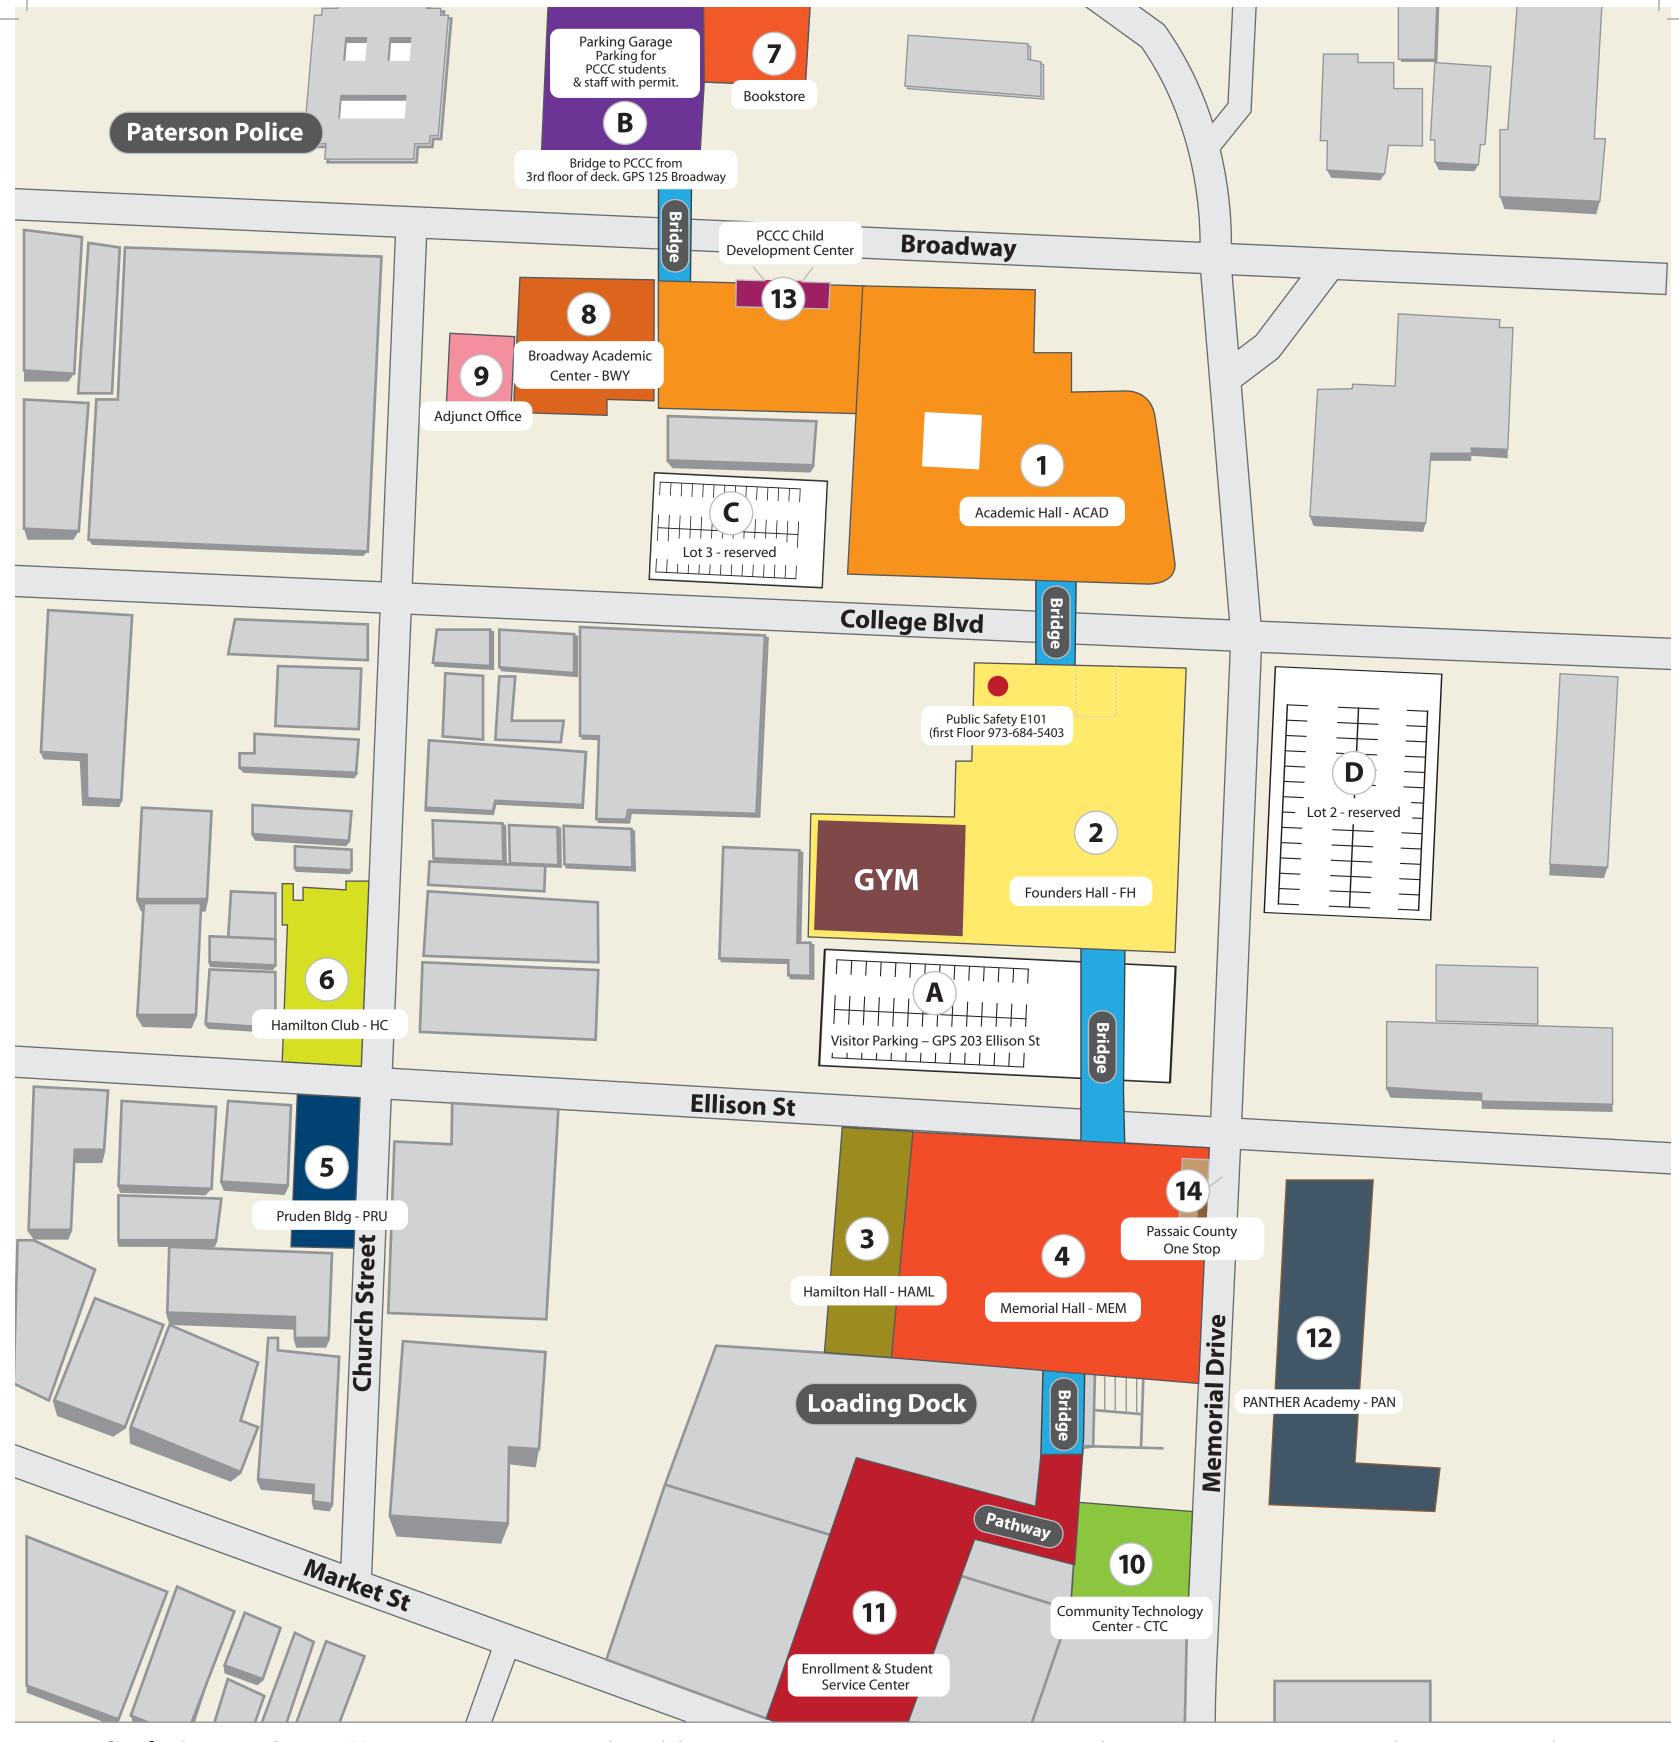

## **Key for Paterson Campus Map**

## **Buildings:**

- 1. Academic Hall ACAD
- 2. □ Founders Hall FHPublic Safety E101(図st Floor 973-684-5403)
- 3. Hamilton Hall HAML
- 4. Memorial Hall MEM
- 5. Pruden Bldg PRU

- 6. Hamilton Club HC
- 7. Bookstore
- 8. Broadway Academic Center BWY
- 9. Adjunct Office
- 10. Community Technology Center CTC
- 11.■ Enrollment & Student Service Center

- 12. PANTHER Academy PAN
- 13. PCCC Child Development Center
- 14. Passaic County One Stop

## Parking:

- A. □ Visitor Parking GPS 203 Ellison St.
- B. Parking Garage Parking PCCC students & staff with permit. Bridge to PCCC from 3rd floor of deck. GPS 125 Broadway
- C. □ Lot 3 reserved
- D. □ Lot 2- reserved